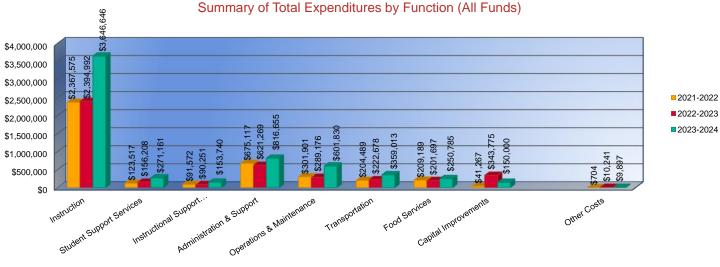

#### Summary of Total Expenditures by Function (All Funds)

|                                   | 2021-2022           | % of  | 2022-2023   | % of  | %      | 2023-2024   | % of  | %      |
|-----------------------------------|---------------------|-------|-------------|-------|--------|-------------|-------|--------|
|                                   | Actual              | Total | Actual      | Total | Change | Budget      | Total | Change |
| Instruction                       | \$2,367,575         | 59%   | \$2,394,992 | 55%   | 1%     | \$3,646,646 | 58%   | 52%    |
| Student Support Services          | \$123,517           | 3%    | \$156,208   | 4%    | 26%    | \$271,161   | 4%    | 74%    |
| Instructional Support Services    | \$91,572            | 2%    | \$90,251    | 2%    | -1%    | \$153,740   | 2%    | 70%    |
| Administration & Support          | \$675,117           | 17%   | \$621,269   | 14%   | -8%    | \$816,655   | 13%   | 31%    |
| Operations & Maintenance          | \$301,901           | 8%    | \$289,176   | 7%    | -4%    | \$601,830   | 10%   | 108%   |
| Transportation                    | \$204,489           | 5%    | \$222,678   | 5%    | 9%     | \$359,013   | 6%    | 61%    |
| Food Services                     | \$209,189           | 5%    | \$201,697   | 5%    | -4%    | \$250,785   | 4%    | 24%    |
| Capital Improvements              | \$41,267            | 1%    | \$343,775   | 8%    | 733%   | \$150,000   | 2%    | -56%   |
| Debt Services                     | \$0                 | 0%    | \$0         | 0%    | 0%     | \$0         | 0%    | 0%     |
| Other Costs                       | \$704               | <1%   | \$10,241    | 0%    | 1355%  | \$9,897     | 0%    | -3%    |
| Total Expenditures <sup>1</sup>   | 4,015,331           | 100%  | \$4,330,287 | 100%  | 8%     | \$6,259,727 | 100%  | 45%    |
| Amount per Pupil                  | \$18,014            |       | \$18,633    |       | 3%     | \$27,216    |       | 46%    |
| Current Expenditures <sup>2</sup> | \$3,939,723         | 100%  | \$3,978,839 | 100%  | 1%     | \$5,484,727 | 100%  | 38%    |
| Amount per Pupil                  | \$17,675            |       | \$17,121    |       | -3%    | \$23,847    |       | 39%    |
| Percent of Expenditures for Instr | uction <sup>3</sup> |       |             |       |        |             |       |        |
| Total Expenditures                | \$2,367,575         | 59%   | \$2,394,954 | 55%   | -4%    | \$3,596,646 | 57%   | 2%     |
| Current Expenditures              | \$2,367,575         | 60%   | \$2,394,954 | 60%   | 0%     | \$3,596,646 | 66%   | 6%     |