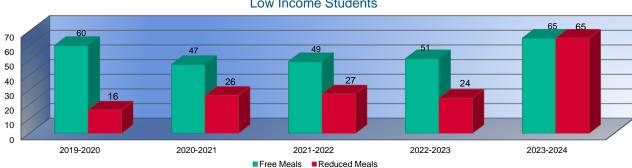

| 209.8     | -7%    | 195.3     | -7%    | 206.1     | 6%     | 198.0     | -4%    |
| Free Meal Student Headcount                 | 60        | 47        | -22%   | 49        | 4%     | 51        | 4%     | 65        | 27%    |
| Reduced Meal Student Headcount              | 16        | 26        | 63%    | 27        | 4%     | 24        | -11%   | 65        | 171%   |

1. FTE Enrollment includes 9/20 and 2/20 counts, Preschool-Aged At-Risk (4 year olds). Beginning in the 2017-2018 school year, full-day Kindergarten is funded as 1.0 FTE. KAMS FTE is excluded.

#### FTE Enrollment for Computing State Foundation Aid (excludes Virtual) 226.6 230.0 225.0 220.0 209.8 206.1 215.0 210.0 198.0 195.3 205.0 200.0 195.0 190.0 185.0 180.0 175.0 2019-2020 2020-2021 2021-2022 2022-2023 2023-2024



#### Low Income Students

#### Mill Rates by Fund

|                                     | 2021-2022<br>Actual |
|-------------------------------------|---------------------|
| General                             | 20.000              |
| Supplemental General                | 21.649              |
| Adult Education                     | 0.000               |
| Capital Outlay                      | 7.958               |
| Declining Enrollment                | 0.000               |
| Cost of Living                      | 0.000               |
| Special Liability                   | 0.000               |
| School Retirement                   | 0.000               |
| Extraordinary Growth Facilities     | 0.000               |
| Bond and Interest #1                | 0.000               |
| B