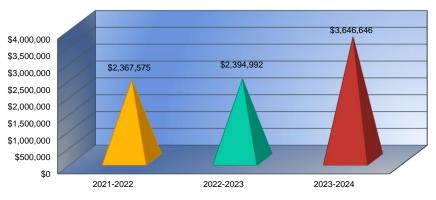

#### Summary of Total Expenditures by Function (All Funds)

|                                   | 2021-2022           | % of  | 2022-2023   | % of  | %      | 2023-2024   | % of  | %      |
|-----------------------------------|---------------------|-------|-------------|-------|--------|-------------|-------|--------|
|                                   | Actual              | Total | Actual      | Total | Change | Budget      | Total | Change |
| Instruction                       | \$2,367,575         | 59%   | \$2,394,992 | 55%   | 1%     | \$3,646,646 | 58%   | 52%    |
| Student Support Services          | \$123,517           | 3%    | \$156,208   | 4%    | 26%    | \$271,161   | 4%    | 74%    |
| Instructional Support Services    | \$91,572            | 2%    | \$90,251    | 2%    | -1%    | \$153,740   | 2%    | 70%    |
| Administration & Support          | \$675,117           | 17%   | \$621,269   | 14%   | -8%    | \$816,655   | 13%   | 31%    |
| Operations & Maintenance          | \$301,901           | 8%    | \$289,176   | 7%    | -4%    | \$601,830   | 10%   | 108%   |
| Transportation                    | \$204,489           | 5%    | \$222,678   | 5%    | 9%     | \$359,013   | 6%    | 61%    |
| Food Services                     | \$209,189           | 5%    | \$201,697   | 5%    | -4%    | \$250,785   | 4%    | 24%    |
| Capital Improvements              | \$41,267            | 1%    | \$343,775   | 8%    | 733%   | \$150,000   | 2%    | -56%   |
| Debt Services                     | \$0                 | 0%    | \$0         | 0%    | 0%     | \$0         | 0%    | 0%     |
| Other Costs                       | \$704               | <1%   | \$10,241    | 0%    | 1355%  | \$9,897     | 0%    | -3%    |
| Total Expenditures <sup>1</sup>   | 4,015,331           | 100%  | \$4,330,287 | 100%  | 8%     | \$6,259,727 | 100%  | 45%    |
| Amount per Pupil                  | \$18,014            |       | \$18,633    |       | 3%     | \$27,216    |       | 46%    |
| Current Expenditures <sup>2</sup> | \$3,939,723         | 100%  | \$3,978,839 | 100%  | 1%     | \$5,484,727 | 100%  | 38%    |
| Amount per Pupil                  | \$17,675            |       | \$17,121    |       | -3%    | \$23,847    |       | 39%    |
| Percent of Expenditures for Instr | uction <sup>3</sup> |       |             |       |        |             |       |        |
| Total Expenditures                | \$2,367,575         | 59%   | \$2,394,954 | 55%   | -4%    | \$3,596,646 | 57%   | 2%     |
| Current Expenditures              | \$2,367,575         | 60%   | \$2,394,954 | 60%   | 0%     | \$3,596,646 | 66%   | 6%     |

#### **Total Expenditures By Function (All Funds)**

|                                 | 2021-2022<br>Actual | 2022-2023<br>Actual | 2023-2024<br>Budget |
|---------------------------------|---------------------|---------------------|---------------------|
| Instruction                     | \$2,367,575         | \$2,394,992         | \$3,646,646         |
| Student Support                 | \$123,517           | \$156,208           | \$271,161           |
| Instructional Support           | \$91,572            | \$90,251            | \$153,740           |
| Administration & Support        | \$675,117           | \$621,269           | \$816,655           |
| Operations & Maintenance        | \$301,901           | \$289,176           | \$601,830           |
| Transportation                  | \$204,489           | \$222,678           | \$359,013           |
| Food Services                   | \$209,189           | \$201,697           | \$250,785           |
| Capital Improvements            | \$41,267            | \$343,775           | \$150,000           |
| Debt Services                   | \$0                 | \$0                 | \$0                 |
| Other Costs                     | \$704               | \$10,241            | \$9,897             |
| Total Expenditures <sup>1</sup> | \$4,015,331         | \$4,330,287         | \$6,259,727         |