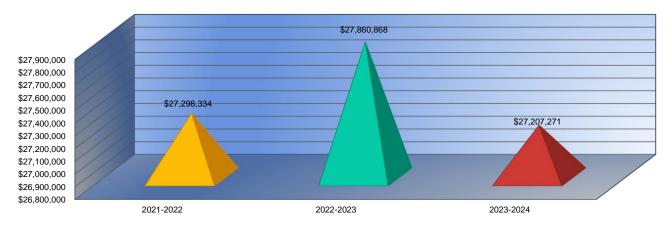

.000               |
| 0.000               |
| 0.000               |
| 0.000               |
| 0.000               |
| 0.000               |
| 0.000               |
| 0.000               |
| 0.000               |
| 50.075              |
| 0.000               |
| 0.000               |
| 0.000               |
| 0.000               |
| 0.000               |
| 0.000               |





#### **Other Information**

|                    | 2021-2022<br>Actual | 2022-2023<br>Actual | 2023-2024<br>Budget |
|--------------------|---------------------|---------------------|---------------------|
| Assessed Valuation | \$27,298,334        | \$27,860,868        | \$27,207,271        |
| Total USD Debt     | \$0                 | \$0                 | \$0                 |

#### **Assessed Valuation**





#### Total USD Debt

#### **Salaries**

|                                                                |                                                                                                 | 2021-22 Actua                                                                       |                                                                            |                                                              | 2022-23 Actual                                                                                                                    |                                                               |                                                        | 3-24 Contract                 | ed                |
|-----------------------------------------------------------