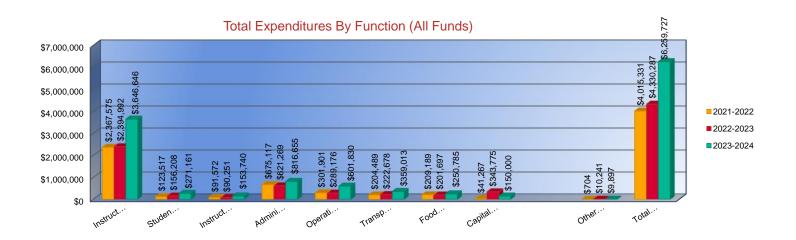

#### **Total Expenditures By Function (All Funds)**

|                                 | 2021-2022<br>Actual | 2022-2023<br>Actual | 2023-2024<br>Budget |
|---------------------------------|---------------------|---------------------|---------------------|
| Instruction                     | \$2,367,575         | \$2,394,992         | \$3,646,646         |
| Student Support                 | \$123,517           | \$156,208           | \$271,161           |
| Instructional Support           | \$91,572            | \$90,251            | \$153,740           |
| Administration & Support        | \$675,117           | \$621,269           | \$816,655           |
| Operations & Maintenance        | \$301,901           | \$289,176           | \$601,830           |
| Transportation                  | \$204,489           | \$222,678           | \$359,013           |
| Food Services                   | \$209,189           | \$201,697           | \$250,785           |
| Capital Improvements            | \$41,267            | \$343,775           | \$150,000           |
| Debt Services                   | \$0                 | \$0                 | \$0                 |
| Other Costs                     | \$704               | \$10,241            | \$9,897             |
| Total Expenditures <sup>1</sup> | \$4,015,331         | \$4,330,287         | \$6,259,727         |