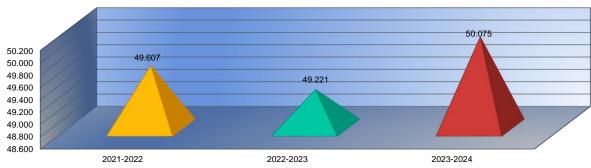

| 0.000  |
|           | 0.000  |
|           | 0.000  |
|           | 0.000  |
|           | 49.221 |
|           | 0.000  |
|           | 0.000  |
|           | 0.000  |
|           | 0.000  |
|           | 0.000  |
|           | 0.000  |

| 2023-2024<br>Budget |
|---------------------|
| 20.000              |
| 22.075              |
| 0.000               |
| 8.000               |
| 0.000               |
| 0.000               |
| 0.000               |
| 0.000               |
| 0.000               |
| 0.000               |
| 0.000               |
| 0.000               |
| 0.000               |
| 0.000               |
| 50.075              |
| 0.000               |
| 0.000               |
| 0.000               |
| 0.000               |
| 0.000               |
| 0.000               |





#### **Other Information**

|                    | 2021-2022<br>Actual | 2022-2023<br>Actual | 2023-2024<br>Budget |
|--------------------|---------------------|---------------------|---------------------|
| Assessed Valuation | \$27,298,334        | \$27,860,868        | \$27,207,271        |
| Total USD Debt     | \$0                 | \$0                 | \$0                 |

#### **Assessed Valuation**





#### Total USD Debt

#### **Salaries**

|                                                                |                                                                                                 | 2021-22 Actua                                                                       |                                                                            |