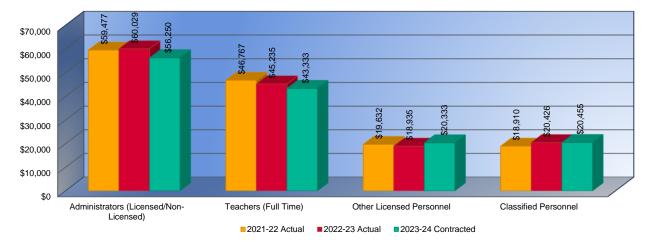

#### Kansas State Department of Education | www.ksde.org

|                          |             | %     |             | %     |        |             | %     |        |
|--------------------------|-------------|-------|-------------|-------|--------|-------------|-------|--------|
|                          | 2021-2022   | of    | 2022-2023   | of    | %      | 2023-2024   | of    | %      |
|                          | Actual      | Total | Actual      | Total | Change | Budget      | Total | Change |
| Instruction              | \$905,172   | 46%   | \$903,160   | 46%   | 0%     | \$904,485   | 42%   | 0%     |
| Student Support          | \$113,322   | 6%    | \$84,893    | 4%    | -25%   | \$96,991    | 5%    | 14%    |
| Instructional Support    | \$57,311    | 3%    | \$61,683    | 3%    | 8%     | \$67,610    | 3%    | 10%    |
| Administration & Support | \$467,055   | 24%   | \$482,748   | 24%   | 3%     | \$510,630   | 24%   | 6%     |
| Operations & Maintenance | \$284,690   | 15%   | \$277,932   | 14%   | -2%    | \$383,480   | 18%   | 38%    |
| Transportation           | \$133,044   | 7%    | \$157,837   | 8%    | 19%    | \$178,513   | 8%    | 13%    |
| Capital Improvements     | \$0         | 0%    | \$0         | 0%    | 0%     | \$0         | 0%    | 0%     |
| Other Costs              | \$704       | <1%   | \$10,241    | \$0   | 1355%  | \$0         | 0%    | -100%  |
| Total Expenditures       | \$1,961,298 | 100%  | \$1,978,494 | 100%  | 1%     | \$2,141,709 | 100%  | 8%     |
| Amount per Pupil         | \$8,799     |       | \$8,513     |       | -3%    | \$9,312     |       | 9%     |