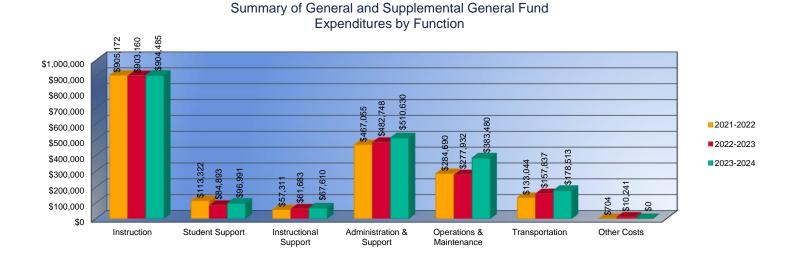

#### Kansas State Department of Education | www.ksde.org

|                          |             | %     |             | %     |        |             | %     |        |
|--------------------------|-------------|-------|-------------|-------|--------|-------------|-------|--------|
|                          | 2021-2022   | of    | 2022-2023   | of    | %      | 2023-2024   | of    | %      |
|                          | Actual      | Total | Actual      | Total | Change | Budget      | Total | Change |
| Instruction              | \$905,172   | 46%   | \$903,160   | 46%   | 0%     | \$904,485   | 42%   | 0%     |
| Student Support          | \$113,322   | 6%    | \$84,893    | 4%    | -25%   | \$96,991    | 5%    | 14%    |
| Instructional Support    | \$57,311    | 3%    | \$61,683    | 3%    | 8%     | \$67,610    | 3%    | 10%    |
| Administration & Support | \$467,055   | 24%   | \$482,748   | 24%   | 3%     | \$510,630   | 24%   | 6%     |
| Operations & Maintenance | \$284,690   | 15%   | \$277,932   | 14%   | -2%    | \$383,480   | 18%   | 38%    |
| Transportation           | \$133,044   | 7%    | \$157,837   | 8%    | 19%    | \$178,513   | 8%    | 13%    |
| Capital Improvements     | \$0         | 0%    | \$0         | 0%    | 0%     | \$0         | 0%    | 0%     |
| Other Costs              | \$704       | <1%   | \$10,241    | \$0   | 1355%  | \$0         | 0%    | -100%  |
| Total Expenditures       | \$1,961,298 | 100%  | \$1,978,494 | 100%  | 1%     | \$2,141,709 | 100%  | 8%     |
| Amount per Pupil         | \$8,799     |       | \$8,513     |       | -3%    | \$9,312     |       | 9%     |

#### Summary of General and Supplemental General Fund Expenditures by Function\*

\*The Summary of General and Supplemental General Fund Expenditures by Function comes from pages 6-13 and is the sum of the "General Fund" and "Supplemental General Fund" line items.