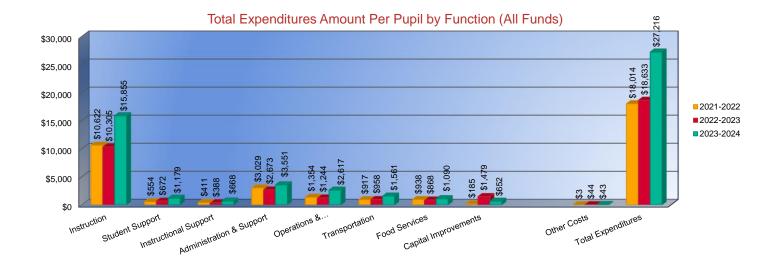

#### **Total Expenditures Amount Per Pupil by Function (All Funds)**

|                                 | 2021-2022<br>Actual | 2022-2023<br>Actual | 2023-2024<br>Budget |
|---------------------------------|---------------------|---------------------|---------------------|
| Instruction                     | \$10,622            | \$10,305            | \$15,855            |
| Student Support                 | \$554               | \$672               | \$1,179             |
| Instructional Support           | \$411               | \$388               | \$668               |
| Administration & Support        | \$3,029             | \$2,673             | \$3,551             |
| Operations & Maintenance        | \$1,354             | \$1,244             | \$2,617             |
| Transportation                  | \$917               | \$958               | \$1,561             |
| Food Services                   | \$938               | \$868               | \$1,090             |
| Capital Improvements            | \$185               | \$1,479             | \$652               |
| Debt Services                   | \$0                 | \$0                 | \$0                 |
| Other Costs                     | \$3                 | \$44                | \$43                |
| Total Expenditures <sup>1</sup> | \$18,014            | \$18,633            | \$27,216            |
| Enrollment (FTE) <sup>2</sup>   | 222.9               | 232.4               | 230.0               |